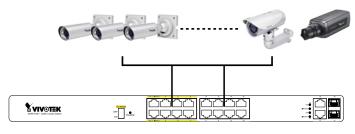

#### INTRODUCTION

The AW-FGT-180C is a 16 port 10/100BaseT unmanaged PoE switch capable of feeding 15.4/30W (54V max. per port) power to Power over Ethernet (PoE) devices. It comes with an addition of 2 GbE combo ports. The switch is capable of a total of 240 Watts power budget.

#### **Front Panel**

The switch already comes with lightning protection mechanism. You can also gorund the switch. through the PE (Protecting Earth) cable of AC cord or with Ground Cable.