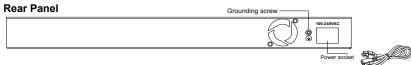

#### **↑** IMPORTANT:

- 1. Install the PoE switch in a ventilated and dry place that is free of electromagnetic source, vibration, moisture, and dust.
- 2. Make sure the ventilation openings on the switch are not blocked.
- 3. Use CAT5 or 6 UTP/STP cables.
- 4. AC input (100~240V/AC, 50~60Hz), for a max. consumption of 250W.