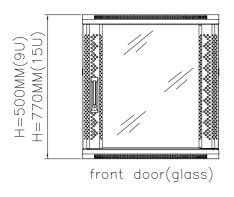

## SE5409/SE5615 DATA SHEET

- Quick installation and Patent frame, assemble time no more then 5 minutes, the volume of flat pack is only 1/3~1/4 of assembly finished pack.
- Black light plated
- One cable channel on the top and the other on bottom
- Toughened glass front, grey decoration strip, lock with the deluxe rotary handle, the direction of opening the door can be changed according to the requirement, the Opening Degree of the door is more

than 180°.

- Set a ground pole in the cabinet
- Provide a hang to the wall board, easily assemble, screw lock from the inner, prevent stealing or knock off
- Quick open side door, convenient for equipment install and maintain
- Installation depth can be adjusted according to the requirement
- 19" standard installation;