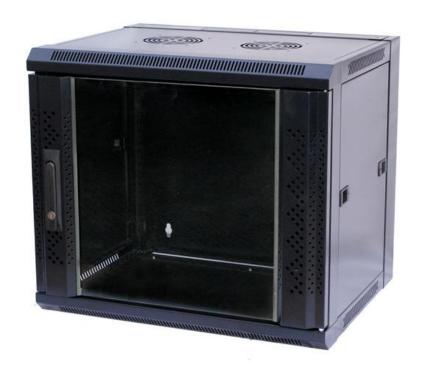

## SE5409/SE5615 DATA SHEET

- Quick installation and Patent frame, assemble time no more then 5 minutes, the volume of flat pack is only 1/3~1/4 of assembly finished pack.
- Black light plated
- One cable channel on the top and the other on bottom
- Toughened glass front, grey decoration strip, lock with the deluxe rotary handle, the direction of opening the door can be changed according to the requirement, the Opening Degree of the door is more

than 180°.

- Set a ground pole in the cabinet
- Provide a hang to the wall board, easily assemble, screw lock from the inner, prevent stealing or knock off
- Quick open side door, convenient for equipment install and maintain
- Installation depth can be adjusted according to the requirement
- 19" standard installation;