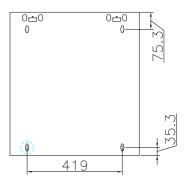

## SE5409/SE5615 DATA SHEET

- Quick installation and Patent frame, assemble time no more then 5 minutes, the volume of flat pack is only 1/3~1/4 of assembly finished pack.
- Black light plated
- One cable channel on the top and the other on bottom
- Toughened glass front, grey decoration strip, lock with the deluxe rotary handle, the direction of opening the door can be changed according to the requirement, the Opening Degree of the door is more

than 180°.

- Set a ground pole in the cabinet
- Provide a hang to the wall board, easily assemble, screw lock from the inner, prevent stealing or knock off
- Quick open side door, convenient for equipment install and maintain
- Installation depth can be adjusted according to the requirement
- 19" standard installation;